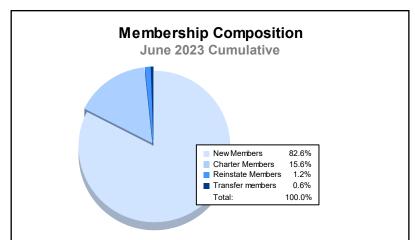

District 16 N As of June 2023 Cumulative

| Year      | New<br>Clubs | Dropped<br>Clubs | Gain/<br>Loss<br>Clubs | New<br>Members | Charter<br>Members | Reinstate<br>Members | Transfer<br>Members | Total<br>Member<br>Added | Total<br>Members<br>Dropped | Gain/<br>Loss<br>Members |
|-----------|--------------|------------------|------------------------|----------------|--------------------|----------------------|---------------------|--------------------------|-----------------------------|--------------------------|
| 2018-2019 | 0            | 0                | 0                      | 70             | 0                  | 4                    | 3                   | 77                       | 115                         | -38                      |
| 2019-2020 | 1            | 0                | 1                      | 61             | 26                 | 26                   | 4                   | 117                      | 183                         | -66                      |
| 2020-2021 | 0            | 3                | -3                     | 39             | 0                  | 18                   | 2                   | 59                       | 142                         | -83                      |
| 2021-2022 | 1            | 2                | -1                     | 65             | 20                 | 3                    | 2                   | 90                       | 157                         | -67                      |
| 2022-2023 | 1            | 5                | -4                     | 138            | 26                 | 2                    | 1                   | 167                      | 180                         | -13                      |
| Average   | 1            | 2                | -1                     | 75             | 14                 | 11                   | 2                   | 102                      | 155                         | -53                      |