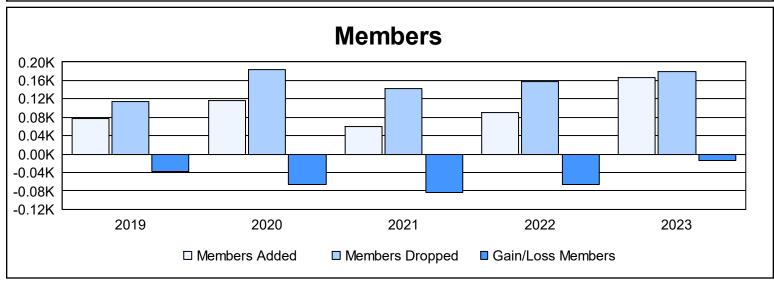

District 16 N As of June 2023 Cumulative

| Year      | New<br>Clubs | Dropped<br>Clubs | Gain/<br>Loss<br>Clubs | New<br>Members | Charter<br>Members | Reinstate<br>Members | Transfer<br>Members | Total<br>Member<br>Added | Total<br>Members<br>Dropped | Gain/<br>Loss<br>Members |
|-----------|--------------|------------------|------------------------|----------------|--------------------|----------------------|---------------------|--------------------------|-----------------------------|--------------------------|
| 2018-2019 | 0            | 0                | 0                      | 70             | 0                  | 4                    | 3                   | 77                       | 115                         | -38                      |
| 2019-2020 | 1            | 0                | 1                      | 61             | 26                 | 26                   | 4                   | 117                      | 183                         | -66                      |
| 2020-2021 | 0            | 3                | -3                     | 39             | 0                  | 18                   | 2                   | 59                       | 142                         | -83                      |
| 2021-2022 | 1            | 2                | -1                     | 65             | 20                 | 3                    | 2                   | 90                       | 157                         | -67                      |
| 2022-2023 | 1            | 5                | -4                     | 138            | 26                 | 2                    | 1                   | 167                      | 180                         | -13                      |
| Average   | 1            | 2                | -1                     | 75             | 14                 | 11                   | 2                   | 102                      | 155                         | -53                      |